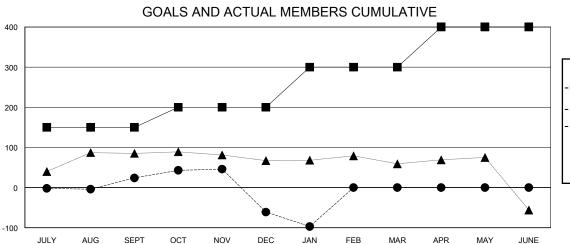

## GOALS AND ACTUAL NEW CLUBS CUMULATIVE

| _ | MEMBER | GROWTH | NET | GOAL |
|---|--------|--------|-----|------|
|   |        |        |     |      |

Results as of: 1/31/2024

- ● - MEMBER GROWTH ACTUAL