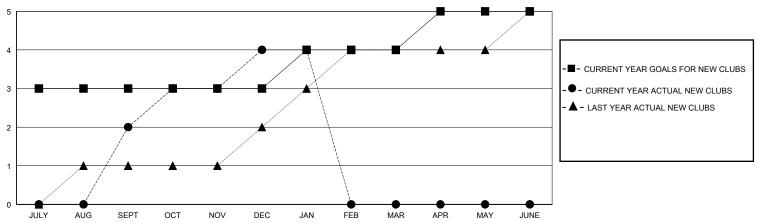

## GOALS AND ACTUAL NEW CLUBS CUMULATIVE

| _ | MEMBER | GROWTH | NET | GOAL |
|---|--------|--------|-----|------|
|   |        |        |     |      |

Results as of: 1/31/2024

- ● - MEMBER GROWTH ACTUAL